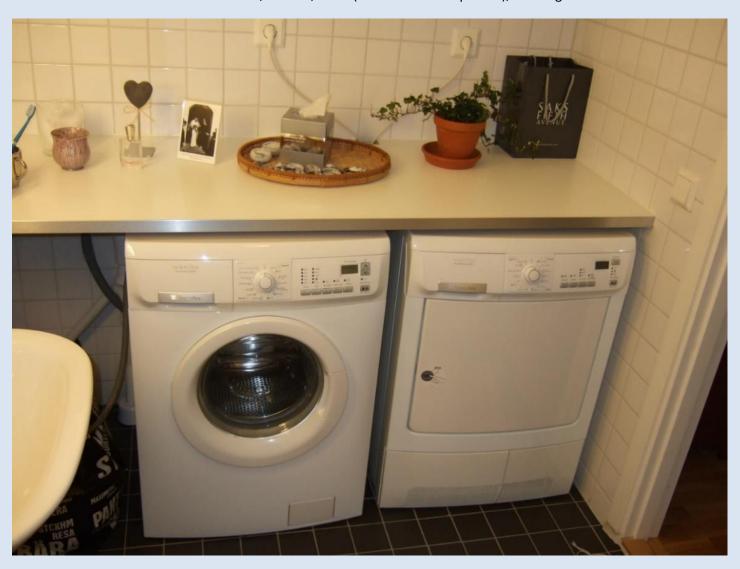

Picture 4. Shared bathroom with bathtub, shower, toilet (not visible in the picture), washing machine.

Picture 5. Shared extra toilet at the entrance.

Pictures 6-8. Your sleeping room / working room. To the left of the pink curtain there is a balcony door, and to the left of that a window. Picture taken at night, therefore it is dark outside.