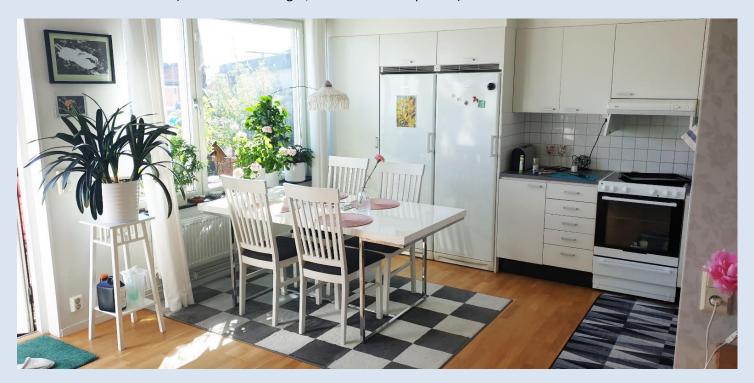

Picture 2. Shared kitchen. (wide sink to the right, not visible in the picture)

Picture 3. Shared living room no. 2, with a view to the north. Entrance (hall of 3 metres) to the right where there is also an extra toilet. However, not visible in this picture. Bathroom first door the left.