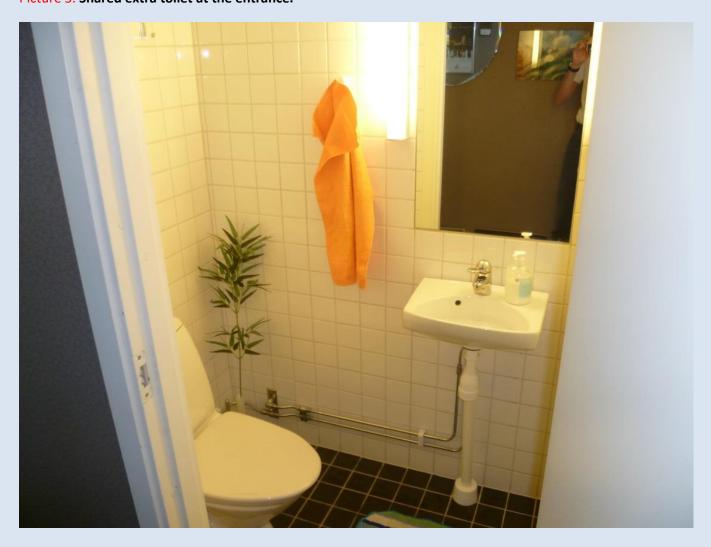

Picture 4. Shared bathroom with bathtub, shower, toilet (not visible in the picture), washing machine.

Picture 5. Shared extra toilet at the entrance.

Pictures 6-8. Your sleeping room / working room. To the left of the pink curtain there is a balcony door, and to the left of that a window. Picture taken at night, therefore it is dark outside.