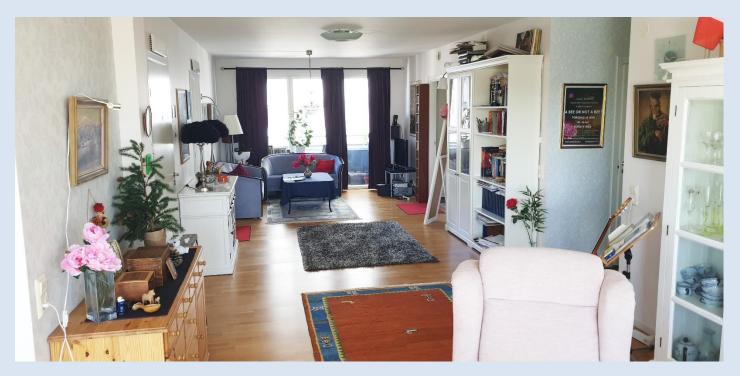

Picture 2. Shared kitchen. (wide sink to the right, not visible in the picture)

Picture 3. Shared living room no. 2, with a view to the north. Entrance (hall of 3 metres) to the right where there is also an extra toilet. However, not visible in this picture. Bathroom first door the left.