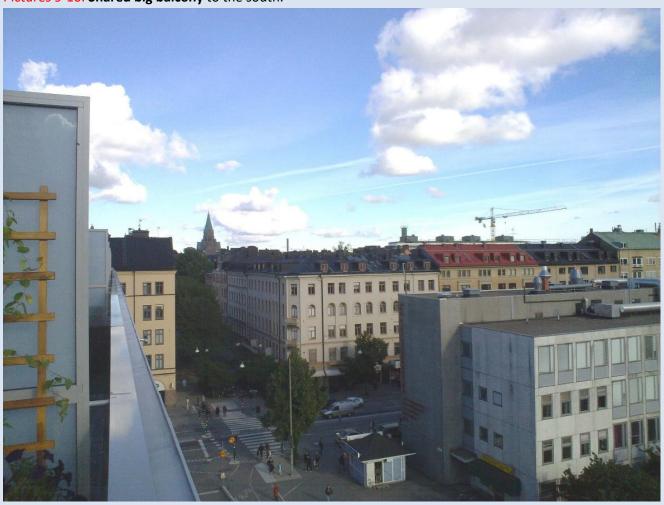

n.se</a>

Picture 1. Shared living room no. 1, with a view to the south. Kitchen to the right.



Picture 2. Shared kitchen. (wide sink to the right, not visible in the picture)



Picture 3. Shared living room no. 2, with a view to the north. Entrance (hall of 3 metres) to the right where there is also an extra toilet. However, not visible in this picture. Bathroom first door the left.



Picture 4. Shared bathroom with bathtub, shower, toilet (not visible in the picture), washing machine.



Picture 5. Shared extra toilet at the entrance.



Pictures 6-8. Your sleeping room / working room. To the left of the pink curtain there is a balcony door, and to the left of that a window. Picture taken at night, therefore it is dark outside.







Pictures 9-10. Shared big balcony to the south.