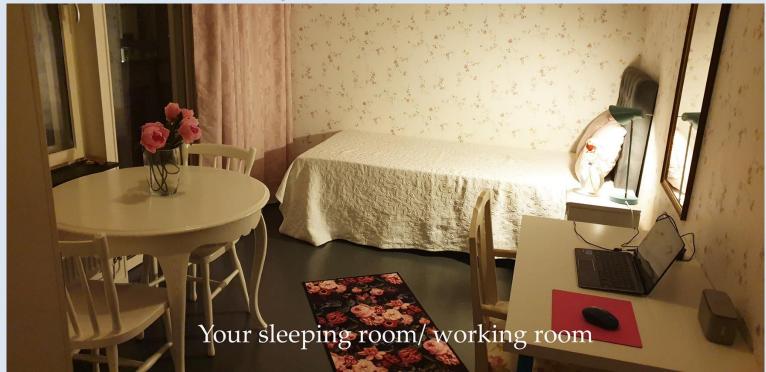

Picture 4. Shared bathroom with bathtub, shower, toilet (not visible in the picture), washing machine.

Picture 5. Shared extra toilet at the entrance.

Pictures 6-8. Your sleeping room / working room. To the left of the pink curtain there is a balcony door, and to the left of that a window. Picture taken at night, therefore it is dark outside.