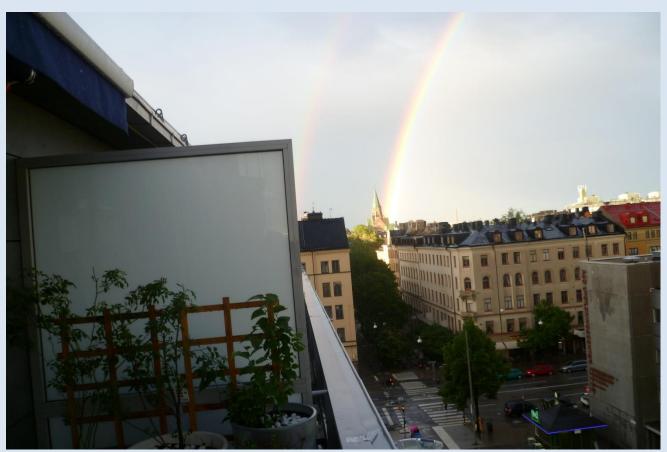

se</a>

Picture 1. Shared living room no. 1, with a view to the south. Kitchen to the right.



Picture 2. Shared kitchen. (wide sink to the right, not visible in the picture)



Picture 3. Shared living room no. 2, with a view to the north. Entrance (hall of 3 metres) to the right where there is also an extra toilet. However, not visible in this picture. Bathroom first door the left.



Picture 4. Shared bathroom with bathtub, shower, toilet (not visible in the picture), washing machine.



Picture 5. Shared extra toilet at the entrance.



Pictures 6-8. Your sleeping room / working room. To the left of the pink curtain there is a balcony door, and to the left of that a window. Picture taken at night, therefore it is dark outside.







Pictures 9-10. Shared big balcony to the south.