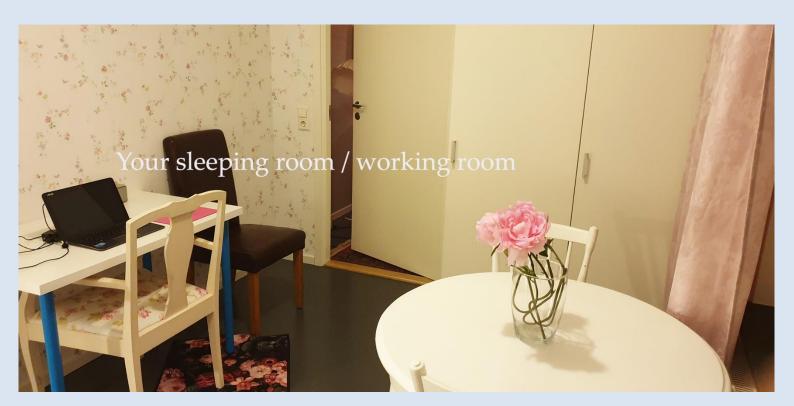

Picture 4. Shared bathroom with bathtub, shower, toilet (not visible in the picture), washing machine.

Picture 5. Shared extra toilet at the entrance.

Pictures 6-8. Your sleeping room / working room. To the left of the pink curtain there is a balcony door, and to the left of that a window. Picture taken at night, therefore it is dark outside.