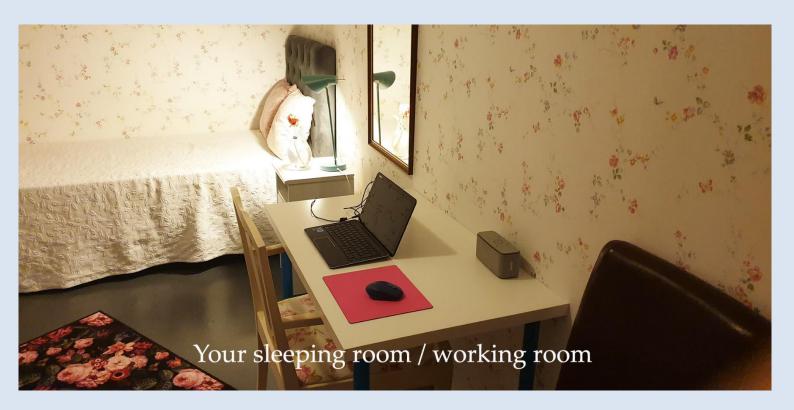

Picture 4. Shared bathroom with bathtub, shower, toilet (not visible in the picture), washing machine.

Picture 5. Shared extra toilet at the entrance.

Pictures 6-8. Your sleeping room / working room. To the left of the pink curtain there is a balcony door, and to the left of that a window. Picture taken at night, therefore it is dark outside.